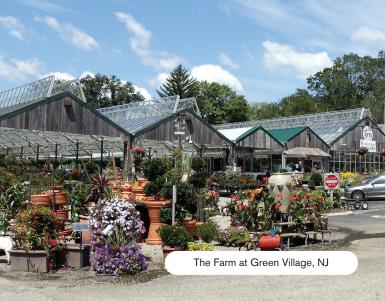

# RETAIL STRUCTURES CUSTOM BUILT TO YOUR NEEDS AND LOOK

From eye-catching entryways and rooflines to exciting layouts and gorgeous features, Prospiant offers diverse possibilities that suit any garden center's style, specifications, and budget. Our experienced team works closely with you to craft a structure that exudes curb appeal to make a standout first impression that attracts shoppers and drives sales.

With our extensive experience in designing and building retail garden centers, we engineer the ultimate retail space for you. Whether you want to create a cohesive brand image across multiple stores or make a bold statement with a unique garden center, let Prospiant bring your vision to life.