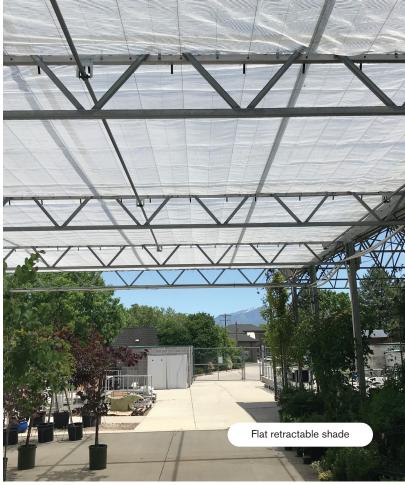

# THE GREENHOUSE IS JUST THE BEGINNING

Prospiant's expertise doesn't end at the greenhouse structure. Our equipment line includes benching, ventilation, irrigation, and more — everything needed to make your retail greenhouse complete.

Whether you want to go with passive ventilation or mechanical ventilation for more precise temperature control, our team works with you to optimize your environment.

We can also provide shade and energy curtains, heating, cooling, storage buildings, retail benching, and more to create the ideal retail environment.