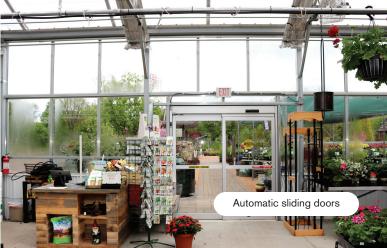

# RETAIL STRUCTURES CUSTOM BUILT TO YOUR NEEDS AND LOOK

From eye-catching entryways and rooflines to exciting layouts and gorgeous features, Prospiant offers diverse possibilities that suit any garden center's style, specifications, and budget. Our experienced team works closely with you to craft a structure that exudes curb appeal to make a standout first impression that attracts shoppers and drives sales.

With our extensive experience in designing and building retail garden centers, we engineer the ultimate retail space for you. Whether you want to create a cohesive brand image across multiple stores or make a bold statement with a unique garden center, let Prospiant bring your vision to life.