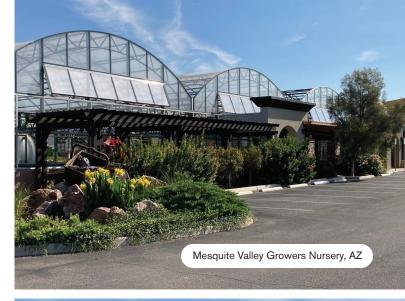

# RETAIL STRUCTURES CUSTOM BUILT TO YOUR NEEDS AND LOOK

From eye-catching entryways and rooflines to exciting layouts and gorgeous features, Prospiant offers diverse possibilities that suit any garden center's style, specifications, and budget. Our experienced team works closely with you to craft a structure that exudes curb appeal to make a standout first impression that attracts shoppers and drives sales.

With our extensive experience in designing and building retail garden centers, we engineer the ultimate retail space for you. Whether you want to create a cohesive brand image across multiple stores or make a bold statement with a unique garden center, let Prospiant bring your vision to life.