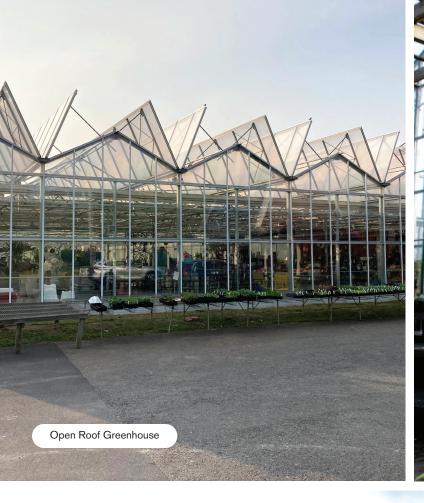

# RETAIL STRUCTURES CUSTOM BUILT TO YOUR NEEDS AND LOOK

From eye-catching entryways and rooflines to exciting layouts and gorgeous features, Prospiant offers diverse possibilities that suit any garden center's style, specifications, and budget. Our experienced team works closely with you to craft a structure that exudes curb appeal to make a standout first impression that attracts shoppers and drives sales.

With our extensive experience in designing and building retail garden centers, we engineer the ultimate retail space for you. Whether you want to create a cohesive brand image across multiple stores or make a bold statement with a unique garden center, let Prospiant bring your vision to life.