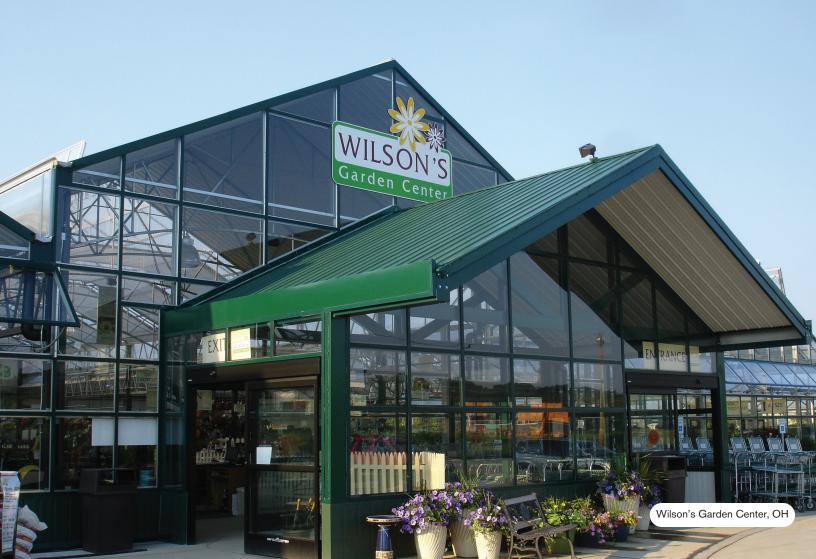

# RETAIL STRUCTURES CUSTOM BUILT TO YOUR NEEDS AND LOOK

From eye-catching entryways and rooflines to exciting layouts and gorgeous features, Prospiant offers diverse possibilities that suit any garden center's style, specifications, and budget. Our experienced team works closely with you to craft a structure that exudes curb appeal to make a standout first impression that attracts shoppers and drives sales.

With our extensive experience in designing and building retail garden centers, we engineer the ultimate retail space for you. Whether you want to create a cohesive brand image across multiple stores or make a bold statement with a unique garden center, let Prospiant bring your vision to life.