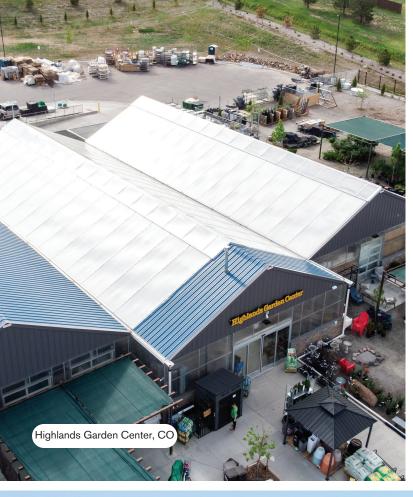

# RETAIL STRUCTURES CUSTOM BUILT TO YOUR NEEDS AND LOOK

From eye-catching entryways and rooflines to exciting layouts and gorgeous features, Prospiant offers diverse possibilities that suit any garden center's style, specifications, and budget. Our experienced team works closely with you to craft a structure that exudes curb appeal to make a standout first impression that attracts shoppers and drives sales.

With our extensive experience in designing and building retail garden centers, we engineer the ultimate retail space for you. Whether you want to create a cohesive brand image across multiple stores or make a bold statement with a unique garden center, let Prospiant bring your vision to life.