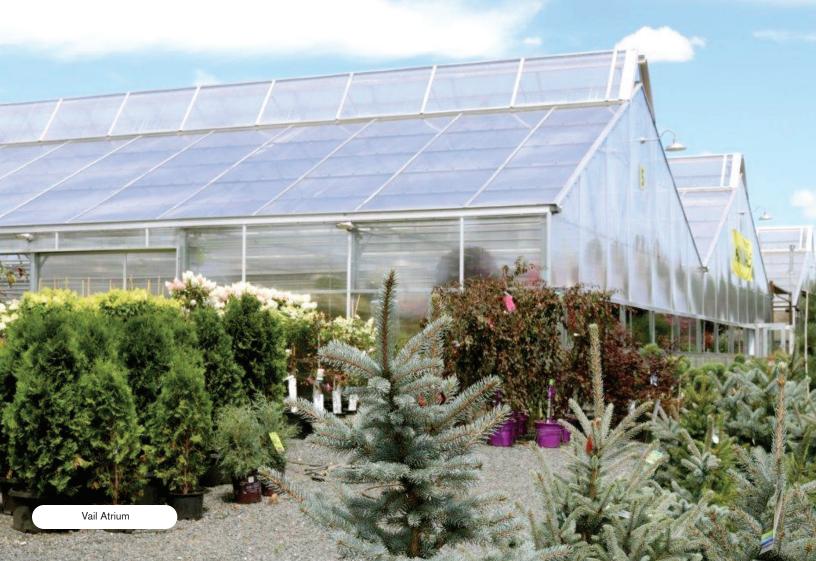

# RETAIL STRUCTURES CUSTOM BUILT TO YOUR NEEDS AND LOOK

From eye-catching entryways and rooflines to exciting layouts and gorgeous features, Prospiant offers diverse possibilities that suit any garden center's style, specifications, and budget. Our experienced team works closely with you to craft a structure that exudes curb appeal to make a standout first impression that attracts shoppers and drives sales.

With our extensive experience in designing and building retail garden centers, we engineer the ultimate retail space for you. Whether you want to create a cohesive brand image across multiple stores or make a bold statement with a unique garden center, let Prospiant bring your vision to life.