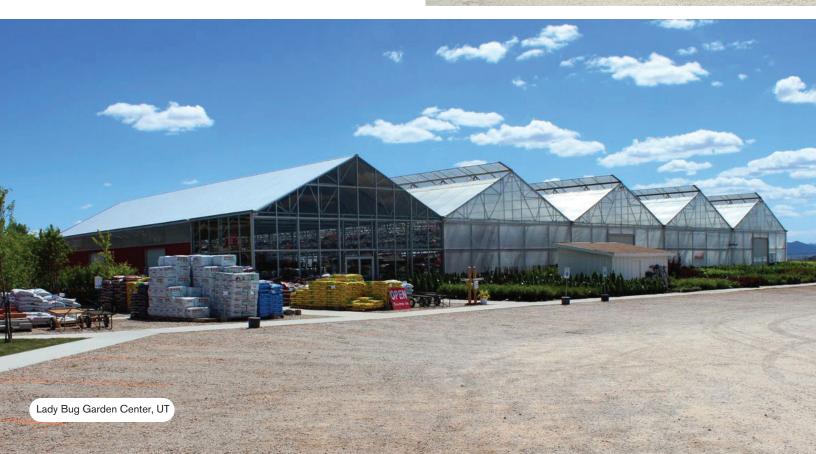

# RETAIL STRUCTURES CUSTOM BUILT TO YOUR NEEDS AND LOOK

From eye-catching entryways and rooflines to exciting layouts and gorgeous features, Prospiant offers diverse possibilities that suit any garden center's style, specifications, and budget. Our experienced team works closely with you to craft a structure that exudes curb appeal to make a standout first impression that attracts shoppers and drives sales.

With our extensive experience in designing and building retail garden centers, we engineer the ultimate retail space for you. Whether you want to create a cohesive brand image across multiple stores or make a bold statement with a unique garden center, let Prospiant bring your vision to life.