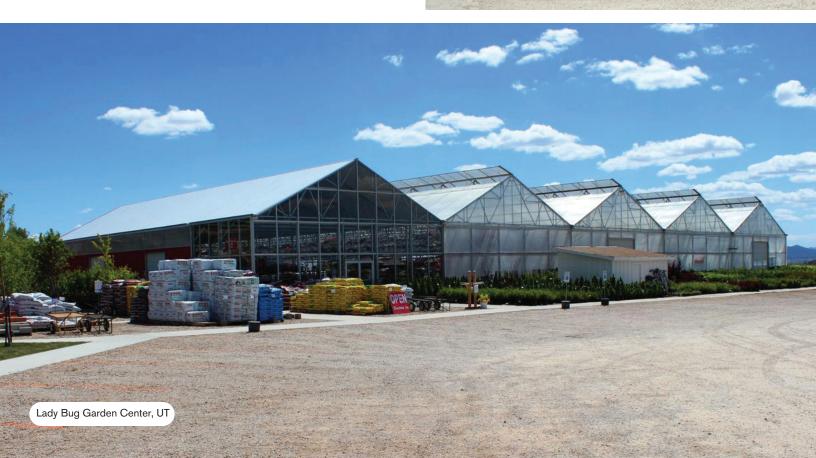

## RETAIL STRUCTURES CUSTOM BUILT TO YOUR NEEDS AND LOOK

From eye-catching entryways and rooflines to exciting layouts and gorgeous features, Prospiant offers diverse possibilities that suit any garden center's style, specifications, and budget. Our experienced team works closely with you to craft a structure that exudes curb appeal to make a standout first impression that attracts shoppers and drives sales.

With our extensive experience in designing and building retail garden centers, we engineer the ultimate retail space for you. Whether you want to create a cohesive brand image across multiple stores or make a bold statement with a unique garden center, let Prospiant bring your vision to life.