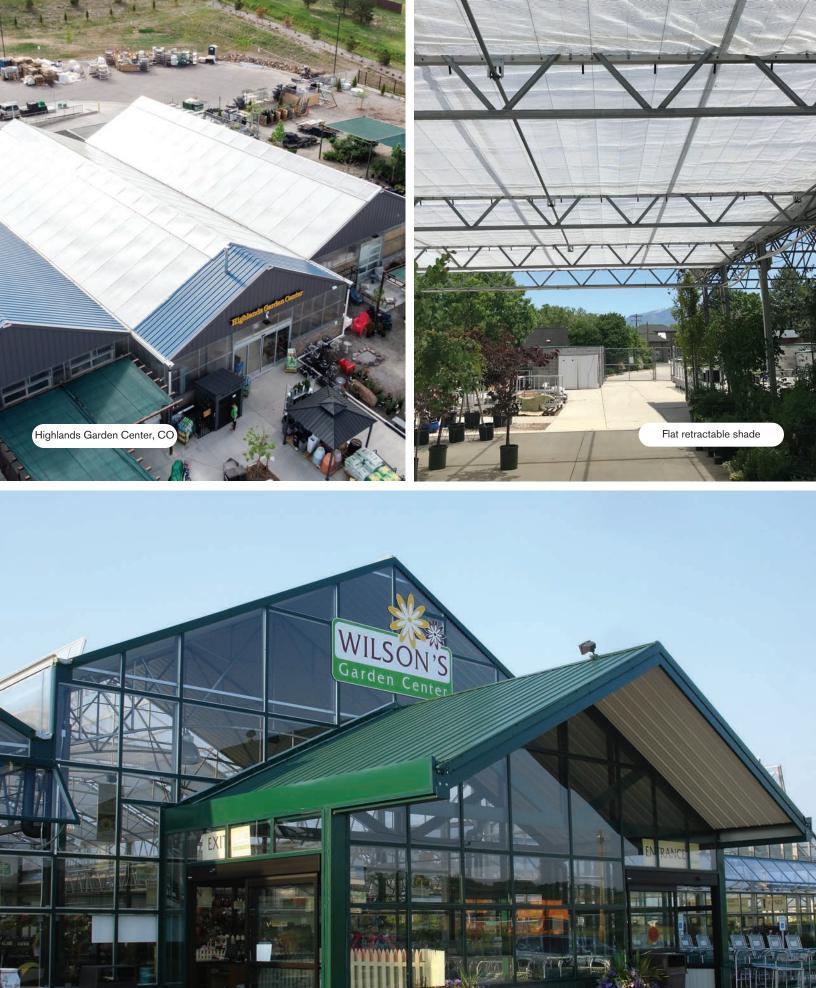

## THE GREENHOUSE IS JUST THE BEGINNING

Prospiant's expertise doesn't end at the greenhouse structure. Our equipment line includes benching, ventilation, irrigation, and more — everything needed to make your retail greenhouse complete.

Whether you want to go with passive ventilation or mechanical ventilation for more precise temperature control, our team works with you to optimize your environment.

We can also provide shade and energy curtains, heating, cooling, storage buildings, retail benching, and more to create the ideal retail environment.