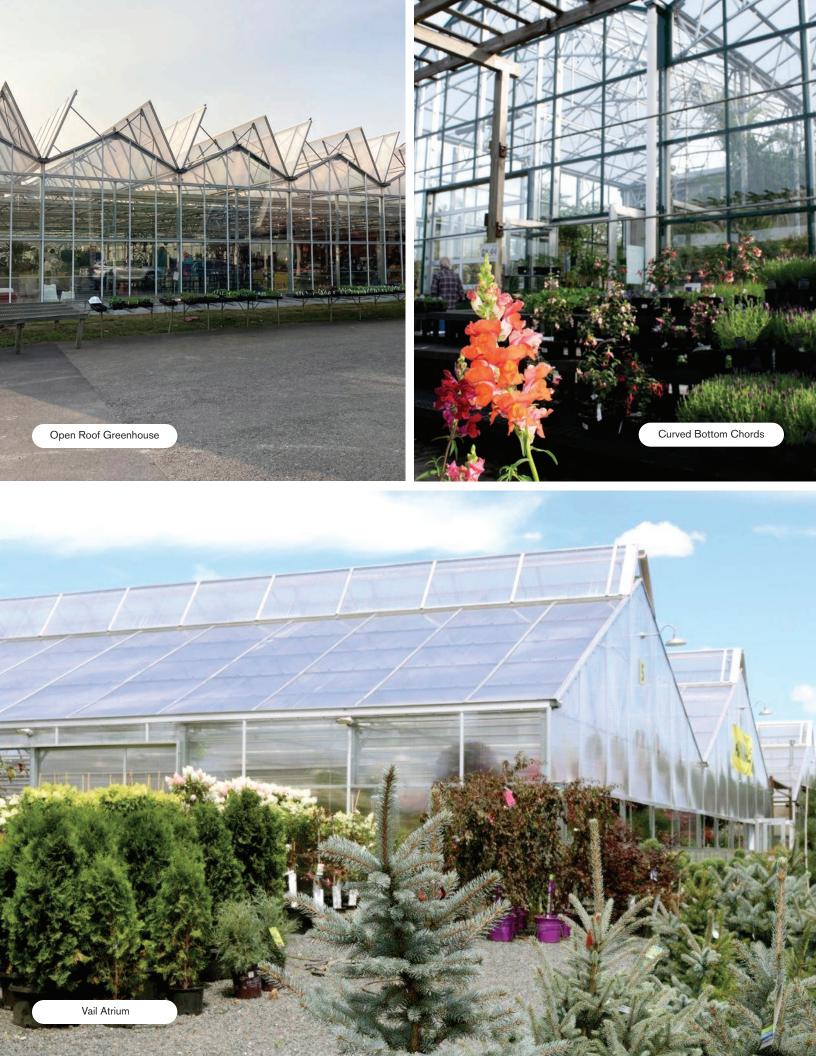

## THE GREENHOUSE IS JUST THE BEGINNING

Prospiant's expertise doesn't end at the greenhouse structure. Our equipment line includes benching, ventilation, irrigation, and more — everything needed to make your retail greenhouse complete.

Whether you want to go with passive ventilation or mechanical ventilation for more precise temperature control, our team works with you to optimize your environment.

We can also provide shade and energy curtains, heating, cooling, storage buildings, retail benching, and more to create the ideal retail environment.