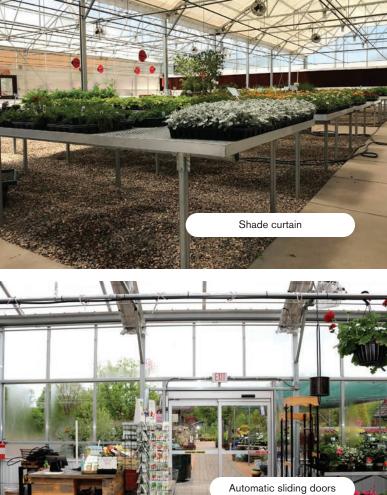

## THE GREENHOUSE IS JUST THE BEGINNING

Prospiant's expertise doesn't end at the greenhouse structure. Our equipment line includes benching, ventilation, irrigation, and more — everything needed to make your retail greenhouse complete.

Whether you want to go with passive ventilation or mechanical ventilation for more precise temperature control, our team works with you to optimize your environment.

We can also provide shade and energy curtains, heating, cooling, storage buildings, retail benching, and more to create the ideal retail environment.