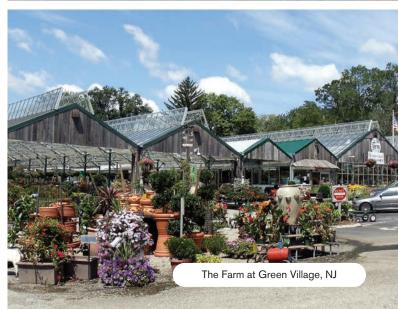

## RETAIL STRUCTURES CUSTOM BUILT TO YOUR NEEDS AND LOOK

From eye-catching entryways and rooflines to exciting layouts and gorgeous features, Prospiant offers diverse possibilities that suit any garden center's style, specifications, and budget. Our experienced team works closely with you to craft a structure that exudes curb appeal to make a standout first impression that attracts shoppers and drives sales.

With our extensive experience in designing and building retail garden centers, we engineer the ultimate retail space for you. Whether you want to create a cohesive brand image across multiple stores or make a bold statement with a unique garden center, let Prospiant bring your vision to life.